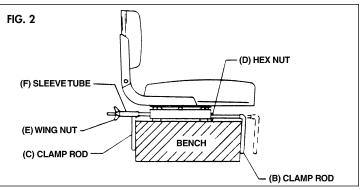

## CLAMP ADJUSTMENT AND MOUNTING

- Extend clamp rods (B) and (C) by screwing out both hex nuts (D) and wing nuts (E) to the extreme ends of the threaded clamp rods (see fig. 1).
- 2. Place seat over bench with WING NUTS TO THE REAR (fig. 2).
- 3. Tighten up clamp as close as possible to bench's width using clamp rod (C) and hex nuts (D) first.
- 4. Secure clamp to bench by tightening wing nuts (E).

#### For Benches 12½ inches to 15 inches

On wide benches; sleeve tubes (F) can be cut shorter or eliminated to give added width to the clamp (fig. 2).