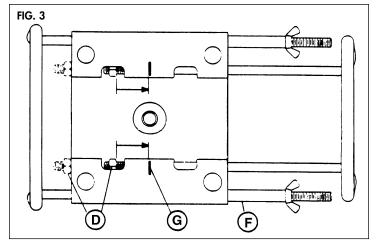

#### For Benches 15 Inches to 18 Inches.

On extremely wide benches, remove sleeve tubes (F) from clamp assembly. Take off both nuts (D) and pull clamp rod out so the rod ends are exposed in notches as pictured in fig. 3. Thread on both nuts (D). Make certain that the nuts have threads extending through their ends. Pull clamp rod out so nuts abut with clamp washers (G) as pictured in fig. 3.