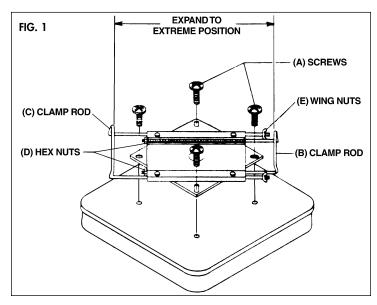

### SWIVEL CLAMP ASSEMBLY

- Take swivel clamp and rotate its top and bottom halves so slots on bottom plate are exposed (fig. 1).
- 2. Attach swivel clamp to seat bottom by aligning the holes in the seat and the slots in the clamp. Secure the clamp in position as indicated in fig. 1.

## CLAMP ADJUSTMENT AND MOUNTING

- Extend clamp rods (B) and (C) by screwing out both hex nuts (D) and wing nuts (E) to the extreme ends of the threaded clamp rods (see fig. 1).
- 2. Place seat over bench with WING NUTS TO THE REAR (fig. 2).
- 3. Tighten up clamp as close as possible to bench's width using clamp rod (C) and hex nuts (D) first.
- 4. Secure clamp to bench by tightening wing nuts (E).