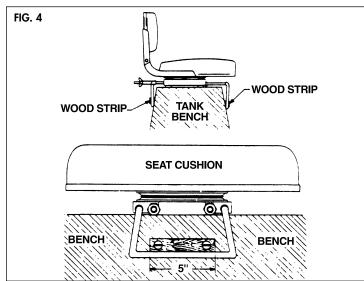

NARROW BENCHES: On some narrow benches, the clamp rods may extend beyond the seat. It may be advisable to cut the exposed rods and file the ends.

TANK TYPE BENCHES: On tank type benches as pictured in fig. 4, it is recommended that a wood strip be added to the tank and secured in position as illustrated. This will allow your seat to be mounted securely.