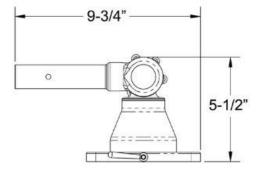

## **GRAND SLAM 170 OUTRIGGER MOUNT**

Simple, strong and perfect for boats 24' and under, our Grand Slam 170 Outrigger Mounts are the ideal addition to make your boat into an offshore fishing machine. Their easy installation and attractive appearance will make your days on the water more productive.

## FEATURES & BENEFITS

- Compatible with 1-1/8" Tele-Outrigger Poles
- · Adds up to 30' of fishing spread
- Stainless steel and Anodized Aluminum construction
- Sure-Grip knob allows lift adjustments every 18°
- Locking lever secures out-bound rotation to desired location
- Delrin bearings allow for smooth, secure operation
- Easy installation with the outrigger-ready mounting plates
- Sold in pairs
- 3-year limited warranty