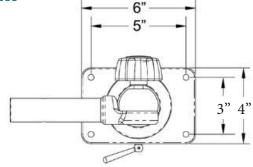

## **GRAND SLAM 170 OUTRIGGER MOUNT**

Simple, strong and perfect for boats 24' and under, our Grand Slam 170 Outrigger Mounts are the ideal addition to make your boat into an offshore fishing machine. Their easy installation and attractive appearance will make your days on the water more productive.

## FEATURES & BENEFITS

- Compatible with 1-1/8" Tele-Outrigger Poles
- · Adds up to 30' of fishing spread
- Stainless steel and Anodized Aluminum construction
- Sure-Grip knob allows lift adjustments every 18°
- Locking lever secures out-bound rotation to desired location
- Delrin bearings allow for smooth, secure operation
- Easy installation with the outrigger-ready mounting plates
- Sold in pairs
- 3-year limited warranty