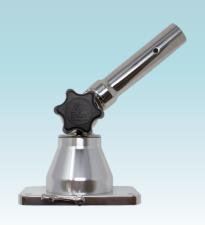

## **GRAND SLAM 170 OUTRIGGER MOUNT**

Simple, strong and perfect for boats 24' and under, our Grand Slam 170 Outrigger Mounts are the ideal addition to make your boat into an offshore fishing machine. Their easy installation and attractive appearance will make your days on the water more productive.

## FEATURES & BENEFITS

- Compatible with 1-1/8" Tele-Outrigger Poles
- · Adds up to 30' of fishing spread
- Stainless steel and Anodized Aluminum construction
- Sure-Grip knob allows lift adjustments every 18°
- Locking lever secures out-bound rotation to desired location
- Delrin bearings allow for smooth, secure operation
- Easy installation with the outrigger-ready mounting plates
- Sold in pairs
- 3-year limited warranty